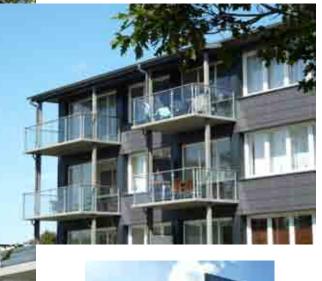

#### Hi-Con Balconies in CRC i2®

CONVENTIONAL CONCRETE BALCONY

HICON BALCONY

ADVANTAGES OF HIGH PERFORMANCE CONCRETE

- 7 Thin and minimalistic design
- High strength almost like steel
- Freedom in shape and aesthetic design
- 100+ years durability
- More daylight in apartments
- Low maintenance on surfaces
- 💋 Lower weight on building and larger area
- Smaller cranes needed for installation
- Lower transportation costs
- 7 Fire resistant