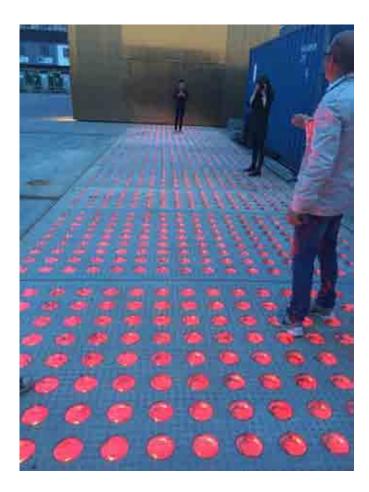

, Aalborg DK













# Norway













#### Sweden









## **Renovating Balconies**































#### **Hi-Con Stairs**



































## **Spiral Staircase**









## **Sidney Stringer Academy, Manchester**







## **Spiral Stairs, Denmark**































## **Lacoste Store, Regent Street London**





# **JBS Clothing, Denmark**





## **Floating Steps**















Assemply in Eksjö







Assemply in Eksjö































# Facade Energy Renovation – EPS Insulation











## **Facade Energy Renovation – Vacuum Insulation**

















### **UHPC Sandwich Panels for a new School in Denmark**





#### **UHPC Sandwich Panels for a new School in Denmark**





# **URBAN Space**













# **URBAN Space**





# **URBAN Space**







































#### **Questions**









HIGH PERFORMANCE CONCRETE