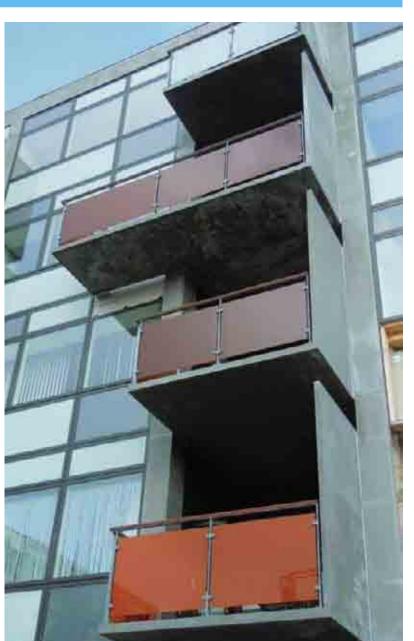

#### Hi-Con Balconies in CRC i2®

CONVENTIONAL CONCRETE BALCONY

HICON BALCONY

ADVANTAGES OF HIGH PERFORMANCE CONCRETE

- 7 Thin and minimalistic design
- High strength almost like steel
- Freedom in shape and aesthetic design
- 100+ years durability
- More daylight in apartments
- Low maintenance on surfaces
- 💋 Lower weight on building and larger area
- Smaller cranes needed for installation
- Lower transportation costs
- 7 Fire resistant