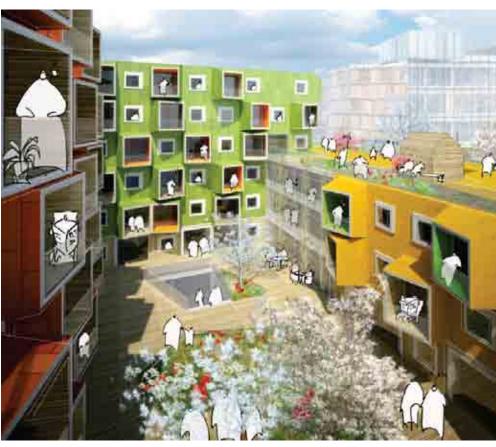

ORMANCE CONCRETE

- 7 Thin and minimalistic design
- High strength almost like steel
- Freedom in shape and aesthetic design
- 100+ years durability
- More daylight in apartments
- Low maintenance on surfaces
- 💋 Lower weight on building and larger area
- Smaller cranes needed for installation
- Lower transportation costs
- 7 Fire resistant





HIGH PERFORMANCE CONCRETE



**Architect** 

**Engineer** 

Contractor

Manufacturer

**User/owner** 



## **Segments & Potentials**





## **Segments & Potentials**

































## **Innovative Balconies**







20.000+ Balconies in Denmark



























#### **Concrete Award in Holland**











# **Uttrecht, Holland**







#### First Hi-Con Balcony Projects in Finland























































#### Music House Area, Aalborg DK













# Norway













#### Sweden









## **Renovating Balconies**































#### **Hi-Con Stairs**



































## **Spiral Staircase**









## **Sidney Stringer Academy, Manchester**







## **Spiral Stairs, Denmark**































## **Lacoste Store, Regent Street London**





# **JBS Clothing, Denmark**





## **Floating Steps**















Assemply in Eksjö







Assemply in Eksjö































# Facade Energy Renovation – EPS Insulation











## **Facade Energy Renovation – Vacuum Insulation**

















### **UHPC Sandwich Panels for a new School in Denmark**





#### **UHPC Sandwich Panels for a new School in Denma