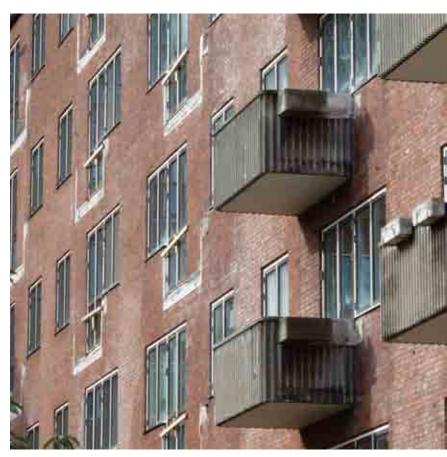

#### Hi-Con Balconies in CRC i2®

CONVENTIONAL CONCRETE BALCONY

HICON BALCONY

ADVANTAGES OF HIGH PERFORMANCE CONCRETE

- 7 Thin and minimalistic design
- High strength almost like steel
- Freedom in shape and aesthetic design
- 100+ years durability
- More daylight in apartments
- Low maintenance on surfaces
- 💋 Lower weight on building and larger area
- Smaller cranes needed for installation
- Lower transportation costs
- 7 Fire resistant

## **Renovating Balconies**