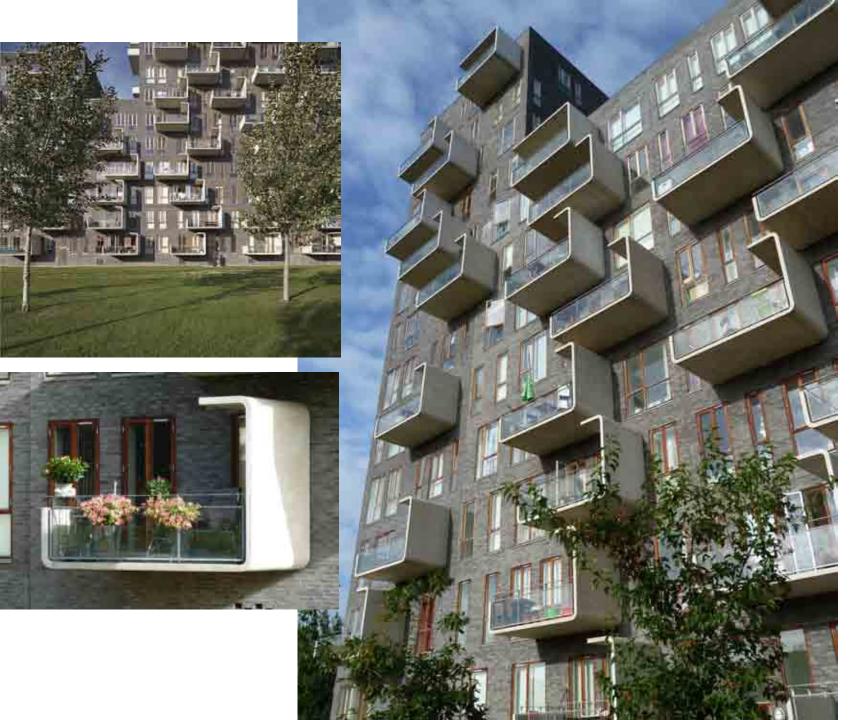

CRC i2<sup>®</sup> Applications

CONCRETE STRUCTURE 19.01.2017

#### Hi-Con Balconies in CRC i2®





CONVENTIONAL CONCRETE BALCONY



HICON BALCONY

ADVANTAGES OF HIGH PERFORMANCE CONCRETE

- 7 Thin and minimalistic design
- High strength almost like steel
- Freedom in shape and aesthetic design
- 100+ years durability
- More daylight in apartments
- Low maintenance on surfaces
- 💋 Lower weight on building and larger area
- Smaller cranes needed for installation
- Lower transportation costs
- 7 Fire resistant





HIGH PERFORMANCE CONCRETE



**Architect** 

**Engineer** 

Contractor

Manufacturer

**User/owner** 



## **Segments & Potentials**





## **Segments & Potentials**

































## **Innovative Balconies**







20.000+ Balconies in Denmark



























#### **Concrete Award in Holland**











# **Uttrecht, Holland**







#### First Hi-Con Balcony Projects in Finland























































#### Music House Area, Aalborg DK













# Norway













#### Sweden









## **Renovating Balconies**































#### **Hi-Con Stairs**



































## **Spiral Staircase**









## **Sidney Stringer Academy, Manchester**







## **Spiral Stairs, Denmark**































## **Lacoste Store, Regent Street London**





# **JBS Clothing, Denmark**





## **Floating Steps**















Assemply in Eksjö







Assemply in Eksjö































# Facade Energy Renovation – EPS Insulation











## **Facad