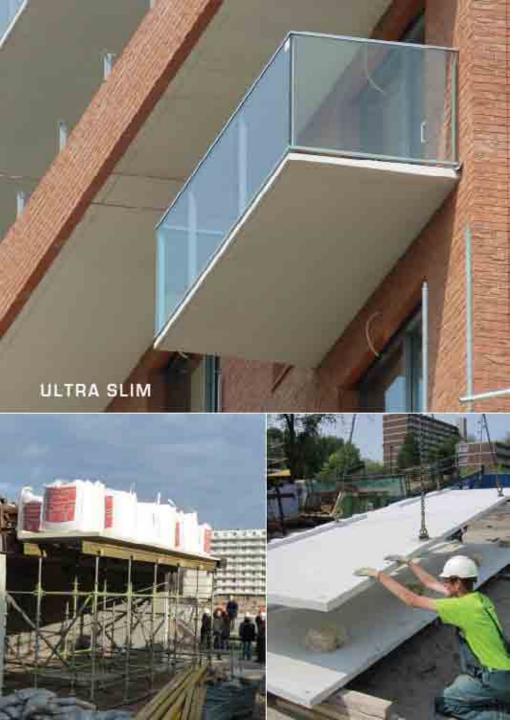

#### Hi-Con Balconies in CRC i2®

CONVENTIONAL CONCRETE BALCONY

HICON BALCONY

ADVANTAGES OF HIGH PERFORMANCE CONCRETE

- 7 Thin and minimalistic design
- High strength almost like steel
- Freedom in shape and aesthetic design
- 100+ years durability
- More daylight in apartments
- Low maintenance on surfaces
- 💋 Lower weight on building and larger area
- Smaller cranes needed for installation
- Lower transportation costs
- 7 Fire resistant