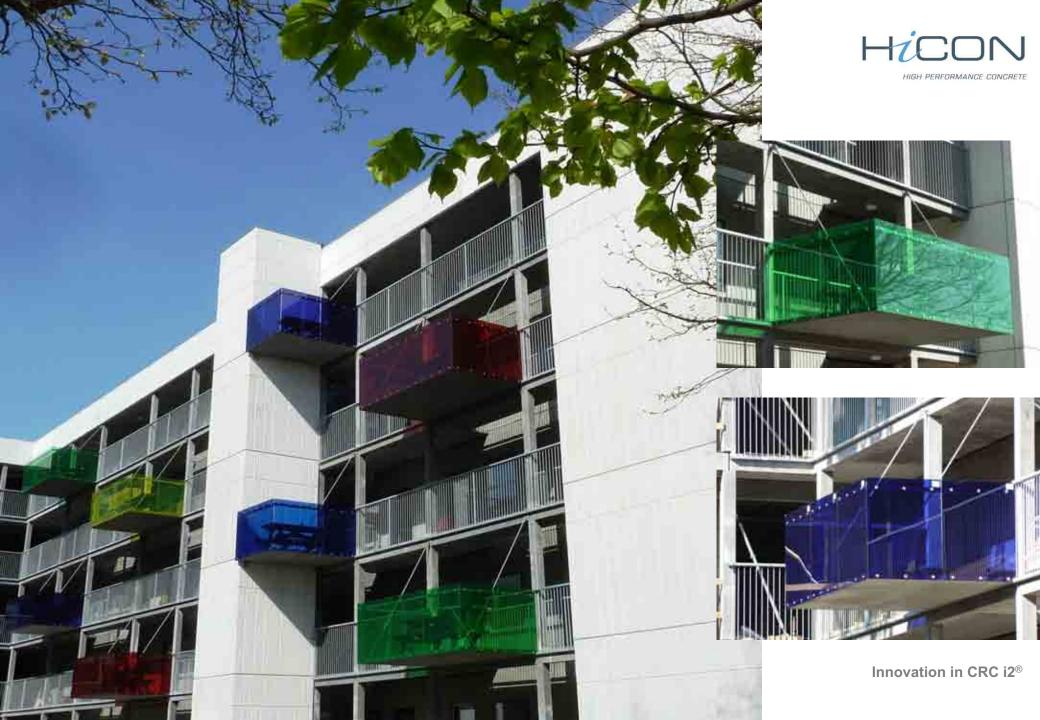

#### Hi-Con Balconies in CRC i2®

CONVENTIONAL CONCRETE BALCONY

HICON BALCONY

ADVANTAGES OF HIGH PERFORMANCE CONCRETE

- 7 Thin and minimalistic design
- High strength almost like steel
- Freedom in shape and aesthetic design
- 100+ years durability
- More daylight in apartments
- Low maintenance on surfaces
- 💋 Lower weight on building and larger area
- Smaller cranes needed for installation
- Lower transportation costs
- 7 Fire resistant

## **Innovative Balconies**

20.000+ Balconies in Denmark