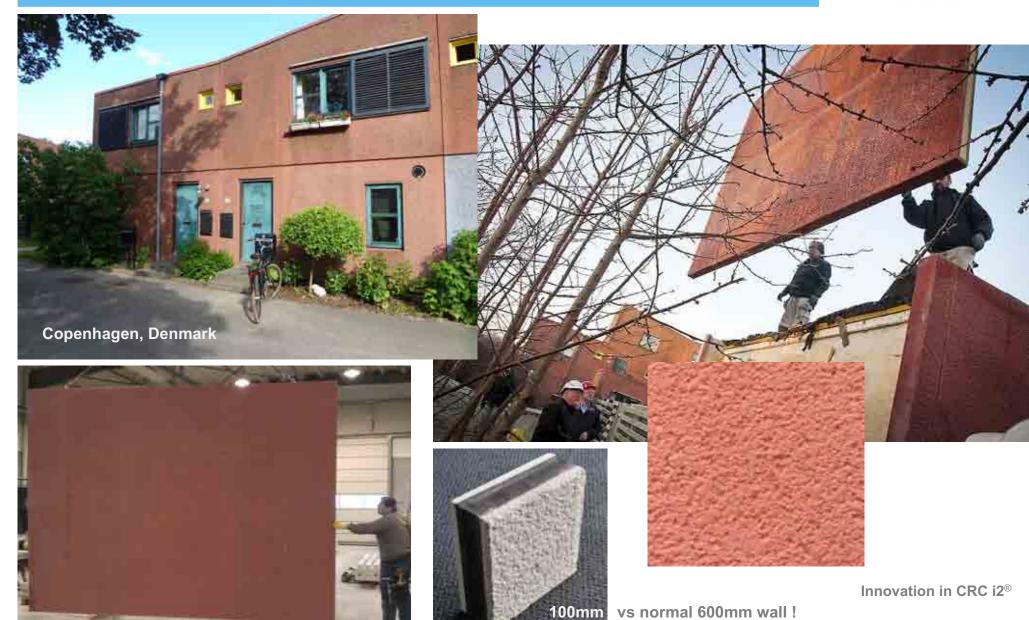

# Facade Energy Renovation – EPS Insulation

## **Facade Energy Renovation – Vacuum Insulation**