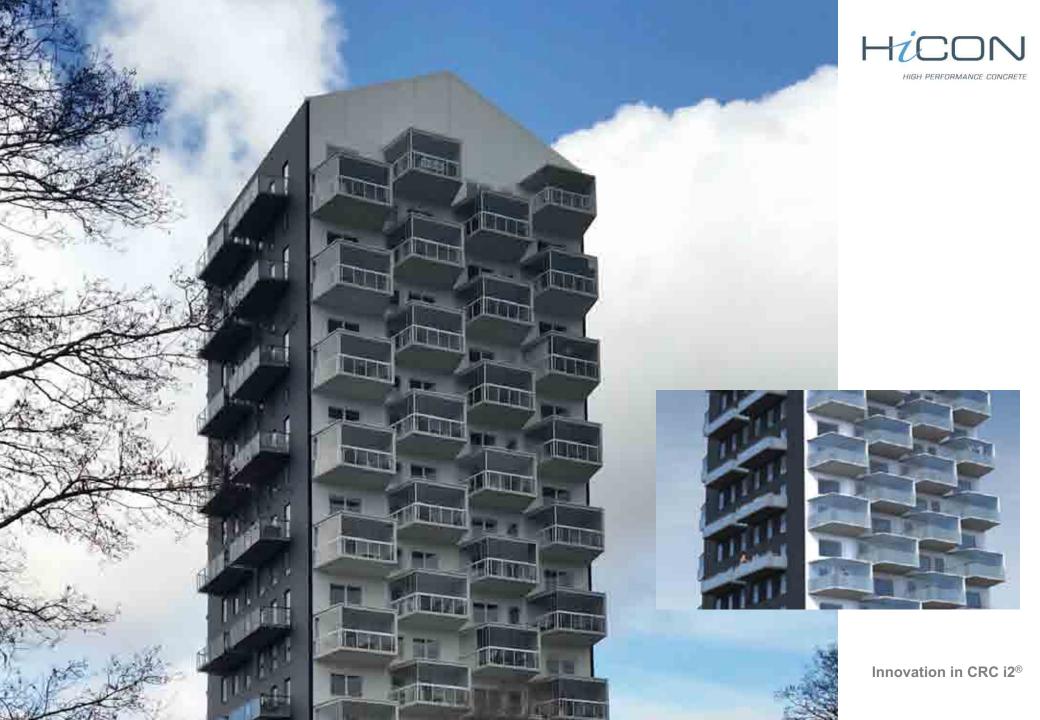

#### Hi-Con Balconies in CRC i2®

CONVENTIONAL CONCRETE BALCONY

HICON BALCONY

ADVANTAGES OF HIGH PERFORMANCE CONCRETE

- 7 Thin and minimalistic design
- High strength almost like steel
- Freedom in shape and aesthetic design
- 100+ years durability
- More daylight in apartments
- Low maintenance on surfaces
- 💋 Lower weight on building and larger area
- Smaller cranes needed for installation
- Lower transportation costs
- 7 Fire resistant

## **Innovative Balconies**

20.000+ Balconies in Denmark