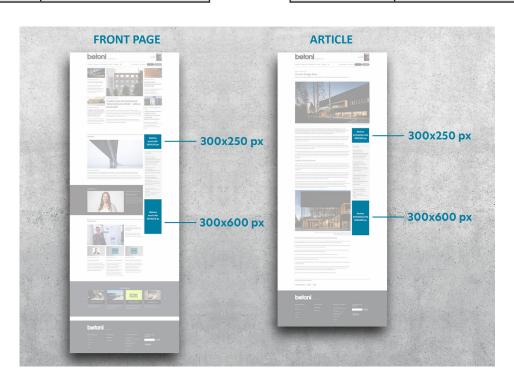

### **ONLINE DISPLAY AD: PRICES AND SIZES**

Front page: Box 300 x 250 px

| Visibility | Price € (+ VAT 24 %) |
|------------|----------------------|
| 1 month    | 560                  |
| 3 months   | 1250                 |
| 6 months   | 1880                 |
| 12 months  | 2500                 |

Front page: Higher box: 300 x 600 px

| Visibility | Price € (+ VAT 24 %) |
|------------|----------------------|
| 1 month    | 750                  |
| 3 months   | 1630                 |
| 6 months   | 2500                 |
| 12 months  | 3370                 |

Article: Box 300 x 250 px

| Visibility | Price € (+ VAT 24 %) |
|------------|----------------------|
| 1 month    | 450                  |
| 3 months   | 1000                 |
| 6 months   | 1500                 |
| 12 months  | 2000                 |

Article: Higher box: 300 x 600 px

| Visibility | Price € (+ VAT 24 %) |
|------------|----------------------|
| 1 month    | 600                  |
| 3 months   | 1300                 |
| 6 months   | 2000                 |
| 12 months  | 2700                 |