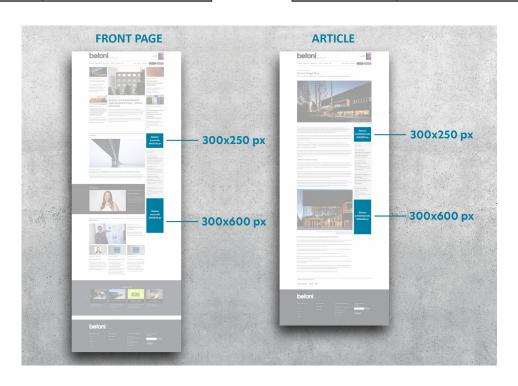

### **ONLINE DISPLAY AD: PRICES AND SIZES**

Front page: Box 300 x 250 px

| Visibility | Price € (+ VAT 24 %) * |
|------------|------------------------|
| 1 month    | 560                    |
| 3 months   | 1250                   |
| 6 months   | 1880                   |
| 12 months  | 2500                   |

Front page: Higher box: 300 x 600 px

| Visibility | Price € (+ VAT 24 %) * |
|------------|------------------------|
| 1 month    | 750                    |
| 3 months   | 1630                   |
| 6 months   | 2500                   |
| 12 months  | 3370                   |

Article: Box 300 x 250 px

| Visibility | Price € (+ VAT 24 %) * |
|------------|------------------------|
| 1 month    | 450                    |
| 3 months   | 1000                   |
| 6 months   | 1500                   |
| 12 months  | 2000                   |

Article: Higher box: 300 x 600 px

| Visibility | Price € (+ VAT 24 %) * |
|------------|------------------------|
| 1 month    | 600                    |
| 3 months   | 1300                   |
| 6 months   | 2000                   |
| 12 months  | 2700                   |