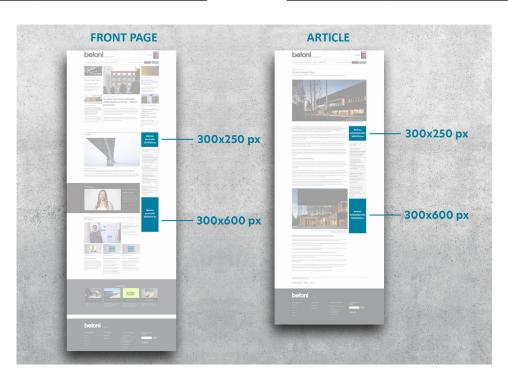

# **ONLINE DISPLAY AD: PRICES AND SIZES**

Front page: Box 300 x 250 px

| Visibility | Price € (+ VAT 25,5 %) |
|------------|------------------------|
| 1 month    | 560                    |
| 3 months   | 1250                   |
| 6 months   | 1880                   |
| 12 months  | 2500                   |

Front page: Higher box: 300 x 600 px

| Visibility | Price € (+ VAT 25,5 %) |
|------------|------------------------|
| 1 month    | 750                    |
| 3 months   | 1630                   |
| 6 months   | 2500                   |
| 12 months  | 3370                   |

Article: Box 300 x 250 px

| Visibility | Price € (+ VAT 25,5 %) |
|------------|------------------------|
| 1 month    | 450                    |
| 3 months   | 1000                   |
| 6 months   | 1500                   |
| 12 months  | 2000                   |

Article: Higher box: 300 x 600 px

| Visibility | Price € (+ VAT 25,5 %) |
|------------|------------------------|
| 1 month    | 600                    |
| 3 months   | 1300                   |
| 6 months   | 2000                   |
| 12 months  | 2700                   |